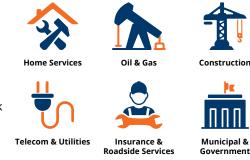

## **MARKETS & CUSTOMERS**

Reading Truck serves customers in a variety of key industries. End users of a Reading truck can range from a local electrician to one of the nation's largest telecommunications providers. Small- and medium-sized businesses like contractors and national corporations with large fleets trust Reading Truck to provide reliable truck bodies and end-to-end services.